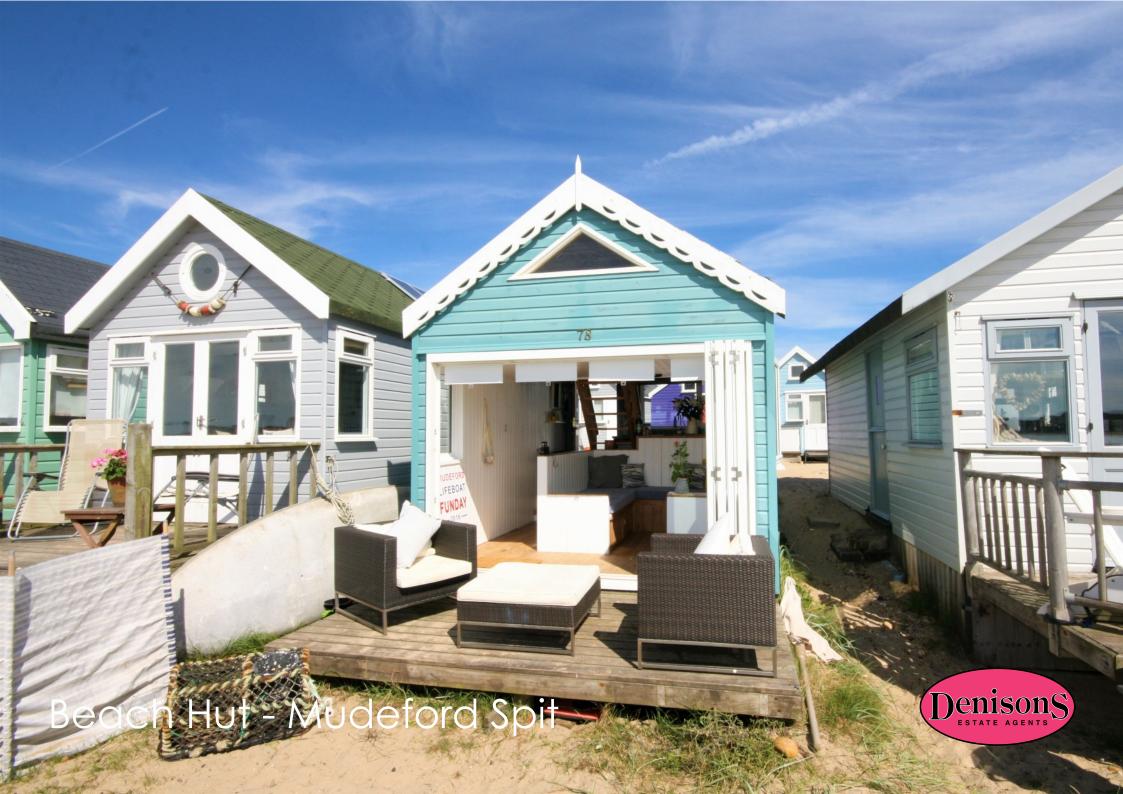

# Beach Hut - Mudeford Spit £270,000

#### Accommodation

Hut 78 fronts onto the harbour side and has glorious waterside views in a westerly direction towards Christchurch Town. The hut, which measures  $16'7 \times 10'2$ , has undergone a great deal of modernisation and improvement, including timber double glazed windows and impressive timber and glass bi-fold doors opening the front of the hut onto the sandy beach and entertainment area.

The hut is in a convenient place for accessibility, being a short stroll from the ferry landing stage, with the harbour to the front providing a good area for mooring a small RIB in the shallow water. Hut 78 has solar power with 12 volt fridge and lighting together with bottle gas for cooking. The sleeping area is downstairs and on the mezzanine accessed via wooden stairs inside the hut. Sleeps 4 comfortably. A deposit will secure the purchase, (available to move into September time).