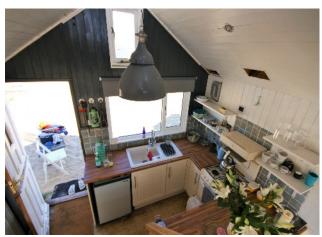

#### Accommodation

Hut 78 fronts onto the harbour side and has glorious waterside views in a westerly direction towards Christchurch Town. The hut, which measures  $16'7 \times 10'2$ , has undergone a great deal of modernisation and improvement, including timber double glazed windows and impressive timber and glass bi-fold doors opening the front of the hut onto the sandy beach and entertainment area.

The hut is in a convenient place for accessibility, being a short stroll from the ferry landing stage, with the harbour to the front providing a good area for mooring a small RIB in the shallow water. Hut 78 has solar power with 12 volt fridge and lighting together with bottle gas for cooking. The sleeping area is downstairs and on the mezzanine accessed via wooden stairs inside the hut. Sleeps 4 comfortably. A deposit will secure the purchase, (available to move into September time).