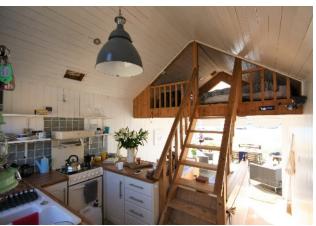

The hut is in a convenient place for accessibility, being a short stroll from the ferry landing stage, with the harbour to the front providing a good area for mooring a small RIB in the shallow water. Hut 78 has solar power with 12 volt fridge and lighting together with bottle gas for cooking. The sleeping area is downstairs and on the mezzanine accessed via wooden stairs inside the hut. Sleeps 4 comfortably. A deposit will secure the purchase, (available to move into September time).