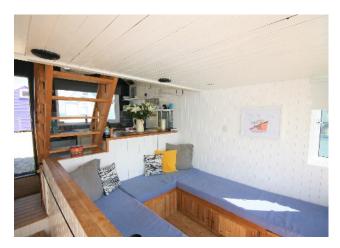

#### Accommodation

Hut 78 fronts onto the harbour side and has glorious waterside views in a westerly direction towards Christchurch Town. The hut, which measures  $16'7 \times 10'2$ , has undergone a great deal of modernisation and improvement, including timber double glazed windows and impressive timber and glass bi-fold doors opening the front of the hut onto the sandy beach and entertainment area.

The hut is in a convenient place for accessibility, being a short stroll from the ferry landing stage, with the harbour to the front providing a good area for mooring a small RIB in the shallow water. Hut 78 has solar power with 12 volt fridge and lighting together with bottle gas for cooking. The sleeping area is downstairs and on the mezzanine accessed via wooden stairs inside the hut. Sleeps 4 comfortably. A deposit will secure the purchase, (available to move into September time).