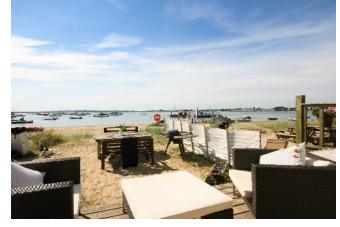

The hut is in a convenient place for accessibility, being a short stroll from the ferry landing stage, with the harbour to the front providing a good area for mooring a small RIB in the shallow water. Hut 78 has solar power with 12 volt fridge and lighting together with bottle gas for cooking. The sleeping area is downstairs and on the mezzanine accessed via wooden stairs inside the hut. Sleeps 4 comfortably. A deposit will secure the purchase, (available to move into September time).

The Beach House restaurant and shop are also within easy striking distance, as well as an amenities block which offers toilets and residents shower facilities.

The Property

**Ombudsmań** 